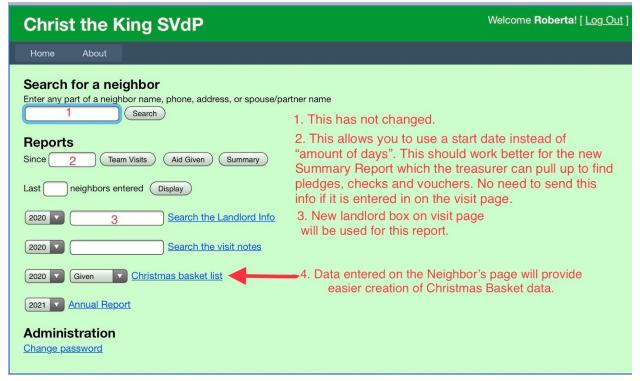

Front page of the database works the same. We have noted the changes below which mostly improve reports for various needs. For item 2 you do not need to enter the year as it defaults to the current year.

Visit page has added special boxes for the common data we have entered into the "Notes for this visit" box. The best part is that the "Date and By" do NOT need to be entered a second time as long as you use the INSERT button. You do not need to type the year as it defaults to the current year.